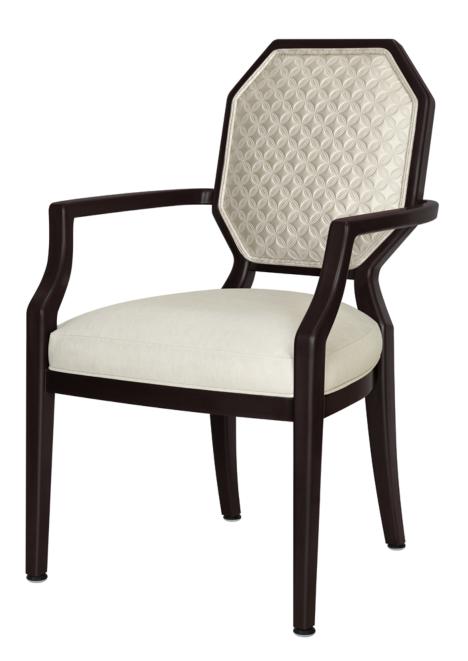

## Dining

KWalu. Furnishing the Future™

Graceful scalloped arms and an octagonal back shape set the Saluzzo dining chair apart from all others. The chair is further defined by its plush seating and back cushions edged in elegant piping. Optional casters are available for the front legs only.

Model: SZZ111 23.5W 25.5D 38H 19.5SW 19.5SD 19.5SH 26AH

Durable Finish Kwalu's solid surface (¼" thick) proprietary finish doesn't have any of the drawbacks of wood. The frames are moisture impervious, graffiti-resistant, easy to clean and maintenance-free.