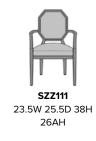

Model: SZZ111 23.5W 25.5D 38H 19.5SW 19.5SD 19.5SH 26AH

Durable Finish Kwalu's solid surface (¼" thick) proprietary finish doesn't have any of the drawbacks of wood. The frames are moisture impervious, graffiti-resistant, easy to clean and maintenance-free.