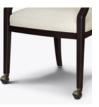

## Dining

KWalu. Furnishing the Future™

Graceful scalloped arms and an octagonal back shape set the Saluzzo dining chair apart from all others. The chair is further defined by its plush seating and back cushions edged in elegant piping. Optional casters are available for the front legs only.

Steel Reinforced Our patented steelreinforced joint system uses over 20 pieces of steel in most Kwalu chairs. Stop ongoing and costly furniture replacement.

**Optional Casters** Optional casters available on front legs only.