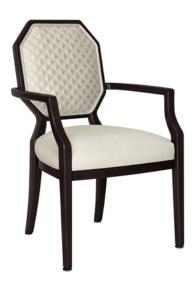

## Dining

KWalu. Furnishing the Future™

Graceful scalloped arms and an octagonal back shape set the Saluzzo dining chair apart from all others. The chair is further defined by its plush seating and back cushions edged in elegant piping. Optional casters are available for the front legs only.

Model: SZZ111 23.5W 25.5D 38H 19.5SW 19.5SD 19.5SH 26AH

Durable Finish Kwalu's solid surface (¼" thick) proprietary finish doesn't have any of the drawbacks of wood. The frames are moisture impervious, graffiti-resistant, easy to clean and maintenance-free.